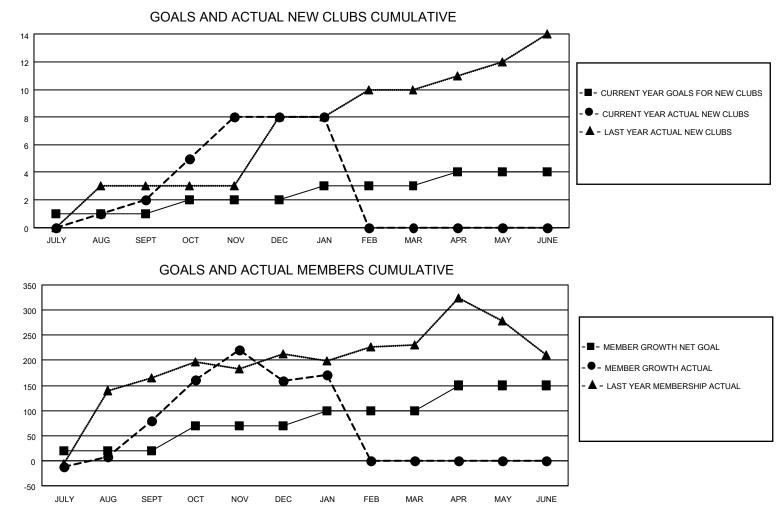

## LOCATION INDONESIA

District 307B2

Results as of: 1/31/2022

| Clubs                 |               |           |               | Members               |                        |                         |                                                    |
|-----------------------|---------------|-----------|---------------|-----------------------|------------------------|-------------------------|----------------------------------------------------|
| RESULTS FOR 2021-2022 |               |           |               | RESULTS FOR 2021-2022 |                        |                         |                                                    |
| QUARTER               | NEW CLUB GOAL | NEW CLUBS | DROPPED CLUBS | QUARTER MEME          | BER GROWTH NET<br>GOAL | MEMBER GROWTH<br>ACTUAL | DROPPED<br>MEMBERS ACTUAL<br>(including transfers) |
| JULY/AUG/SEPT         | 1             | 2         | 4             | JULY/AUG/SEPT         | 20                     | 164                     | 83                                                 |
| OCT/NOV/DEC           | 1             | 6         | 1             | OCT/NOV/DEC           | 50                     | 263                     | 179                                                |
| JAN/FEB/MAR           | 1             | 0         | 0             | JAN/FEB/MAR           | 30                     | 22                      | 9                                                  |
| APR/MAY/JUNE          | 1             | 0         | 0             | APR/MAY/JUNE          | 50                     | 0                       | 0                                                  |